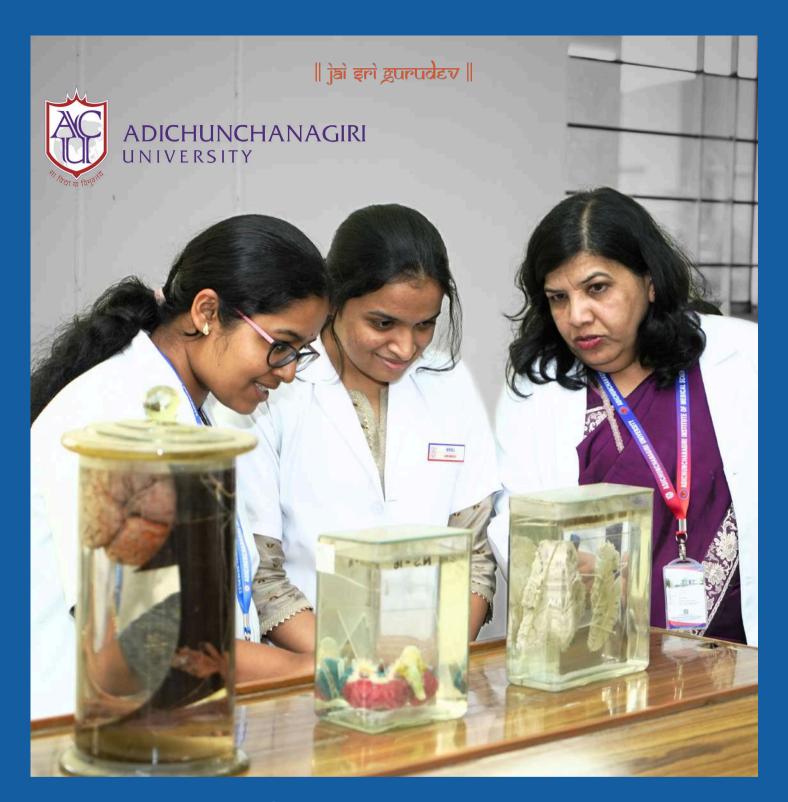

### **FACILITIES**

Institution Headed by

Prof. Chandrashekar H. C.

Dean Faculty of Nursing, ACU Principal, Adichunchanagiri College of Nursing

**Faculty of Natural Sciences** 

**Adichunchanagiri School of Natural Sciences** 

Physics, Mathematics & Computer Science Physics, Chemistry & Mathematics | Physics, Chemistry & Biochemistry

M.Sc.

Physics | Chemistry | Biochemistry | Biotechnology | Microbiology

**Doctor of Philosophy | Certificate Courses** 

#### **FACILITIES**

Institution Headed by Dr. Shwetha H. N.

Analog Library Laboratories

#### **SALIENT FEATURES**

Advanced Curriculum Multicultural Environment **Training & Placement Services** On Campus Multi Specialty Hospital

Adichunchanagiri School of Natural Sciences

Principal,

"Be a Lifelong Learner in order for Yourself to Gain Respect and Acceptance from others."